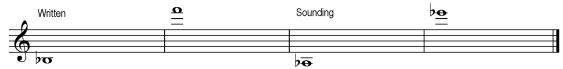

## **Bb Soprano Saxophone**

- Transposes up a major second from concert pitch
- Many newer instruments are equipped with a high F# and sometimes G key