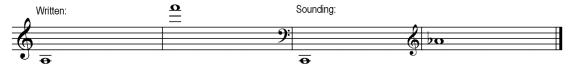

### **Bb Baritone Saxophone**

- Transposes up a major thirteenth from concert pitch, written in treble clef
- The baritone saxophone can play down to a low A