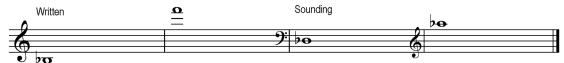

#### **Eb Alto Saxophone**

- Transposes up a major sixth from concert pitch
- Many newer instruments are equipped with a high F# key