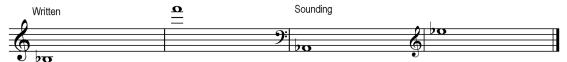

#### **Bb Tenor Saxophone**

- Transposes up a major ninth from concert pitch, written in treble clef
- Many newer instruments are equipped with a high F# key